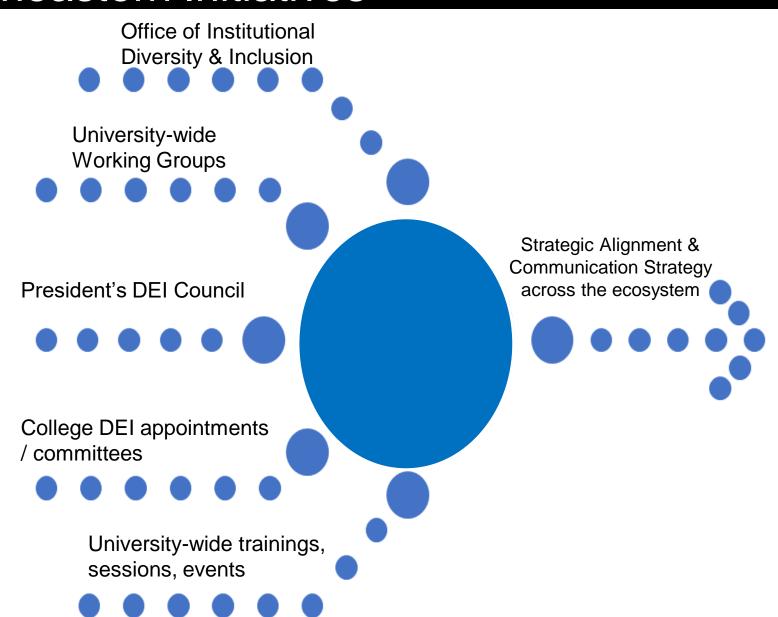

---------|--------------|
| Boston College                 | Silver       |
| Boston University              | Silver       |
| Brandeis University*           |              |
| George Washington University   | Gold         |
| Lehigh University              | Silver       |
| New York University            | Gold         |
| Northeastern University*       |              |
| Southern Methodist University* |              |
| Syracuse University            | Silver       |
| Tufts University               | Silver       |
| Tulane University*             |              |
| University of Miami            | Gold         |
| University of Notre Dame       | Silver       |
| Wake Forest University         | Gold         |

expired status or does not participate



#### Northeastern Initiatives



#### Recommendations