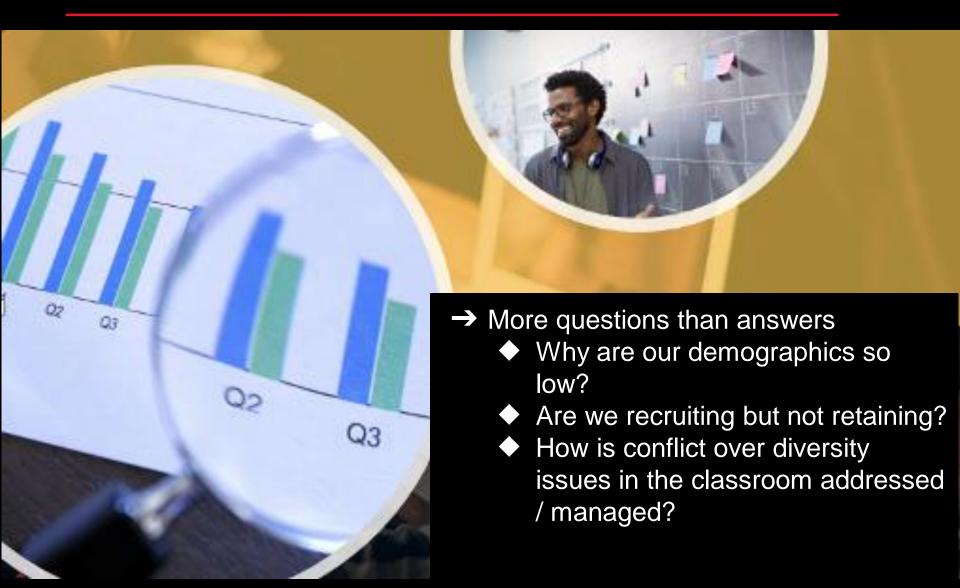

## Where is the Data?

# HERI Survey Question: Campus Climate for Diversity

- 72.6% responded that the institution has effective hiring practices and policies that increase faculty diversity
- 53.2% responded faculty are <u>not</u> prepared to deal with conflict over diversity issues in the classroom

Faculty reported experiencing "somewhat" or "extensive" stress due to discrimination by race/ethnicity

- 42.3% Asian/Pacific Islander
- 46.2% Latina/o/x
- 55.5% Black/African American
- 55.5% who identify as "two or more races/ethnicities"
  - 71.4% who identify as "other race/ethnicity"

### Based on HERI Faculty Survey